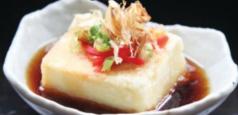

KARABUTA \$10.95

Stir-fried spicy pork.

AGEDASHI \$6.95

Fried tofu with special sauce. Topped with dried shaved bonito scallion, ginger

KUROBUTA \$10.95

Pan-fried pork sausage and jalapenos with special sauce.