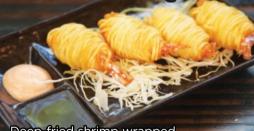

**TAKOYAKI \$6.95** 

Ball-shaped Japanese snack made with a wheat flour-based batter and filled with minced octopus. Topped with takoyaki sauce,mayonnaise and dried shaved bonito

**ЕВІ РОТАТО \$6.95** 

Deep-fried shrimp wrapped with potato strips.