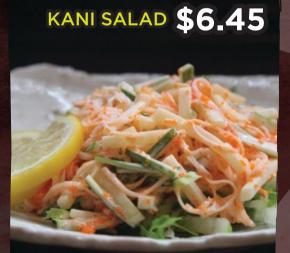

## SALAD/APPETIZER サラダ/前菜

| l.  | Seaweed Salad 中華サラダ                                 | \$4.95 |
|-----|-----------------------------------------------------|--------|
| 2.  | House Salad ハウスサラダ                                  | \$5.45 |
| 3.  | Kani Salad かにサラダ                                    | \$6.45 |
| 4.  | Tofu Salad                                          | \$7.25 |
| 5.  | Avocado Salad                                       | \$7.25 |
| 6.  | Kimchi + 4 +                                        | \$4.95 |
| 7.  | Edamame 枝豆                                          | \$5.25 |
| 8.  | Ama Rakkyo 甘らっきょう                                   | \$4.25 |
| 9.  | Oshinko お新香                                         | \$4.95 |
| 10. | Menma (Bamboo shoot) メンマ皿                           | \$4.95 |
| II. | Crabstick, shrimp and cucumber with sunomono sauce. | \$7.25 |
|     | Topped with red tobiko.                             |        |