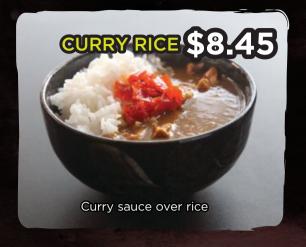

### DONBURI ELSO

|                                 | O C C N S I                                                                                                                                                                                                                                                                                                                                                                                                                                                                                                                                                                                                                                                 |                                                                                                               |
|---------------------------------|-------------------------------------------------------------------------------------------------------------------------------------------------------------------------------------------------------------------------------------------------------------------------------------------------------------------------------------------------------------------------------------------------------------------------------------------------------------------------------------------------------------------------------------------------------------------------------------------------------------------------------------------------------------|---------------------------------------------------------------------------------------------------------------|
| l.                              | Gyu-don 牛丼 - Marinated beef in special soy sauce over rice                                                                                                                                                                                                                                                                                                                                                                                                                                                                                                                                                                                                  | \$8.45                                                                                                        |
| Z.                              | Curry rice カレーライス - Curry sauce over rice                                                                                                                                                                                                                                                                                                                                                                                                                                                                                                                                                                                                                   | \$8.45                                                                                                        |
| 3.                              | Tabe rayu-don たべラー油丼 - Spicy and garlicky pork over rice topped with scallion, nori                                                                                                                                                                                                                                                                                                                                                                                                                                                                                                                                                                         | \$8.45                                                                                                        |
| 4.                              |                                                                                                                                                                                                                                                                                                                                                                                                                                                                                                                                                                                                                                                             | \$8.45                                                                                                        |
| 5.                              | Ikura-don<br>- Salmon roe, red flying fish roe, black flying fish roe and smelt r                                                                                                                                                                                                                                                                                                                                                                                                                                                                                                                                                                           |                                                                                                               |
| 6.                              | <ul><li>Chasyu-don</li><li>Marinated and boiled pork over rice. Topped with scallion and</li></ul>                                                                                                                                                                                                                                                                                                                                                                                                                                                                                                                                                          |                                                                                                               |
| 7.                              | Unagi-don - Barbecued eel ever rice. Topped with broccoli, cucumber, cab                                                                                                                                                                                                                                                                                                                                                                                                                                                                                                                                                                                    | \$9.45                                                                                                        |
| 8.                              |                                                                                                                                                                                                                                                                                                                                                                                                                                                                                                                                                                                                                                                             |                                                                                                               |
|                                 | <ul> <li>- Rice bowl topped with simmered chicken or pork cutlet, egg a</li> <li>TOPPING: Scallion, ginger</li> </ul>                                                                                                                                                                                                                                                                                                                                                                                                                                                                                                                                       |                                                                                                               |
| 9.                              | Oyako-don  - Rice bowl topped with simmered chicken, egg and onion TOPPING: Scallion, ginger                                                                                                                                                                                                                                                                                                                                                                                                                                                                                                                                                                | \$11.25                                                                                                       |
|                                 |                                                                                                                                                                                                                                                                                                                                                                                                                                                                                                                                                                                                                                                             | 444 50                                                                                                        |
| 10.                             | Kara Age Don  - Breaded and fried chicken, pan-fried egg and lettuce over rice                                                                                                                                                                                                                                                                                                                                                                                                                                                                                                                                                                              | \$11.50                                                                                                       |
| 10.                             | Kara Age Don<br>- Breaded and fried chicken, pan-fried egg and lettuce over rice<br>SUSUME おすすめ                                                                                                                                                                                                                                                                                                                                                                                                                                                                                                                                                             |                                                                                                               |
| 10.<br>O<br>I.                  | - Breaded and fried chicken, pan-fried egg and lettuce over rice  SUSUME おすすめ  Katsu - Choice of chicken or pork. Breaded chicken or pork cutlet serv                                                                                                                                                                                                                                                                                                                                                                                                                                                                                                       | \$11.45                                                                                                       |
| IO.  I.  2.                     | - Breaded and fried chicken, pan-fried egg and lettuce over rice  SUSUME おすすめ  Katsu - Choice of chicken or pork. Breaded chicken or pork cutlet serv with rice, cabbage, corn and broccoli  Curry Katsu                                                                                                                                                                                                                                                                                                                                                                                                                                                    | \$11.45<br>ed<br>\$11.95                                                                                      |
| <b>O</b> I.                     | - Breaded and fried chicken, pan-fried egg and lettuce over rice  SUSUME おすすめ  Katsu - Choice of chicken or pork. Breaded chicken or pork cutlet serv with rice, cabbage, corn and broccoli  Curry Katsu - Choice of chicken or pork. Curry sauce over chicken or pork cutlets fish Katsu                                                                                                                                                                                                                                                                                                                                                                   | \$11.45<br>ed<br>\$11.95<br>utlet<br>\$13.95                                                                  |
| 0<br>1.<br>2.<br>3.             | - Breaded and fried chicken, pan-fried egg and lettuce over rice  SUSUME おすすめ  Katsu - Choice of chicken or pork. Breaded chicken or pork cutlet serve with rice, cabbage, corn and broccoli  Curry Katsu - Choice of chicken or pork. Curry sauce over chicken or pork cutlets erved with rice, cabbage, corn, broccoli, of Spicy Chicken Teriyaki - Pan fried chicken breast with spicy sauce. Served with rice, cabbage, corn.                                                                                                                                                                                                                           | \$11.45<br>ed<br>\$11.95<br>utlet<br>\$13.95<br>shinko<br>\$12.75                                             |
| 1.<br>2.<br>3.                  | - Breaded and fried chicken, pan-fried egg and lettuce over rice  SUSUME おすずめ  Katsu - Choice of chicken or pork. Breaded chicken or pork cutlet serve with rice, cabbage, corn and broccoli  Curry Katsu - Choice of chicken or pork. Curry sauce over chicken or pork cutlets erved with rice, cabbage, corn, broccoli, of Spicy Chicken Teriyaki - Pan fried chicken breast with spicy sauce. Served with rice, cabballon, corn, broccoli  Salmon Teriyaki                                                                                                                                                                                               | \$11.45<br>ed<br>\$11.95<br>atlet<br>\$13.95<br>shinko<br>\$12.75<br>bbage,<br>\$13.75                        |
| 1.<br>2.<br>3.                  | - Breaded and fried chicken, pan-fried egg and lettuce over rice  SUSUME おする  Katsu - Choice of chicken or pork. Breaded chicken or pork cutlet serv with rice, cabbage, corn and broccoli  Curry Katsu - Choice of chicken or pork. Curry sauce over chicken or pork cutlet served.  Fish Katsu - Breaded fish cutlet served with rice, cabbage, corn, broccoli, of  Spicy Chicken Teriyaki - Pan fried chicken breast with spicy sauce. Served with rice, catoshinko, corn, broccoli  Salmon Teriyaki - Pan fried salmon with teriyaki sauce. Served with rice, cabbage broccoli, oshinko  Shrimp Teriyaki                                                | \$11.45<br>ed<br>\$11.95<br>atlet<br>\$13.95<br>shinko<br>\$12.75<br>bbage,<br>\$13.75<br>e, corn,            |
| 0<br>1.<br>2.<br>3.<br>4.<br>5. | - Breaded and fried chicken, pan-fried egg and lettuce over rice  SUSUME おすめ  Katsu  - Choice of chicken or pork. Breaded chicken or pork cutlet serve with rice, cabbage, corn and broccoli  Curry Katsu  - Choice of chicken or pork. Curry sauce over chicken or pork cutlets erved with rice, cabbage, corn, broccoli, of Spicy Chicken Teriyaki  - Pan fried chicken breast with spicy sauce. Served with rice, catoshinko, corn, broccoli  Salmon Teriyaki  - Pan fried salmon with teriyaki sauce. Served with rice, cabbage broccoli, oshinko  Shrimp Teriyaki  - Pan fried shrimp with teriyaki sauce. Served with rice, cabbage broccoli, oshinko | \$11.45<br>ed<br>\$11.95<br>utlet<br>\$13.95<br>shinko<br>\$12.75<br>bbage,<br>\$13.75<br>e, corn,<br>\$13.75 |
| 0<br>l.<br>2.<br>3.<br>4.       | - Breaded and fried chicken, pan-fried egg and lettuce over rice  SUSUME 3 + 5  Katsu - Choice of chicken or pork. Breaded chicken or pork cutlet serv with rice, cabbage, corn and broccoli  Curry Katsu - Choice of chicken or pork. Curry sauce over chicken or pork cutlets erved with rice, cabbage, corn, broccoli, of Spicy Chicken Teriyaki - Pan fried chicken breast with spicy sauce. Served with rice, cabbage broccoli, oshinko  Shrimp Teriyaki - Pan fried shrimp with teriyaki sauce. Served with rice, cabbage broccoli, oshinko                                                                                                           | \$11.45<br>ed<br>\$11.95<br>atlet<br>\$13.95<br>shinko<br>\$12.75<br>bbage,<br>\$13.75<br>e, corn,            |