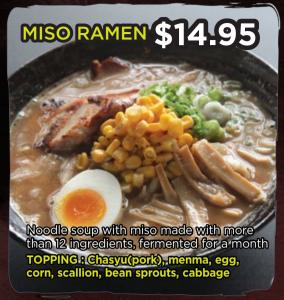

## RAMEN 5-XV

Mon to Sat 12 PM ~ 4 PM LUNCH

| l.  | Tamashii Ramen たましいラーメン - Shio Ramen (Light and clean noodle soup flavored with no TOPPING: Chasyu(pork), menma, egg, scallion, seaweed                 |                      |
|-----|---------------------------------------------------------------------------------------------------------------------------------------------------------|----------------------|
| 2.  | Shoyu Ramen 醤油ラーメン - Noodle soup made with rich and deep flavored soy sauce TOPPING: Chasyu(pork), menma, egg, scallion, seaweed                        |                      |
| 3.  | Miso Ramen 味噌ラーメン  - Noodle soup with miso made with more than 12 ingredients, fe TOPPING: Chasyu(pork), menma, egg, corn, scallion, bean sp            | ermented for a month |
| 4.  | Kara Miso Ramen 辛味噌ラーメン - Spicy noodle soup with miso broth TOPPING: Chasyu(pork), menma, egg, corn, scallion, bean sp                                  |                      |
| 5.  | Champon ちゃんぽん - Spicy seafood noodle soup made with special tamashii sa<br>TOPPING: Shrimp, squid, mussel, bean sprouts, cabbage, onic                  | uce                  |
| 6.  | Veggie Champon  - Spicy seafood noodle soup with veggie broth TOPPING: Shrimp, squid, mussel, bean sprouts, cabbage, onice                              |                      |
| 7.  | Chasyu Ramen チャーシューラーメン - Tamashii ramen with extra pork slices and vegetables TOPPING: Chasyu(pork), onion, bean sprouts, bokchoy, ginge               |                      |
| 8.  | Seafood Yaki Ramen 焼きラーメン - Spicy pan-fried seafood noodles with our homemade soy TOPPING: Shrimp, squid, mussel, cabbage, onion, bean sprou            | sauce and vegetables |
| 9.  | Hiyashi Chuka 冷し中華<br>- Cold noodles topped with special soy sauce and vegetable<br>TOPPING: Chasyu(pork), egg, cucumber, seaweed, tomato, g            | les                  |
| 10. | Kara Hiyashi Chuka 辛冷し中華<br>- Cold noodles topped with special spicy soy sauce<br>TOPPING: Chasyu(pork), egg, cucumber, seaweed, tomato, g              |                      |
| II. | Tantanmen 担々麺<br>- Spicy noodle soup flavored with mineral salt<br>TOPPING: Ground pork, bean sprouts, scallion, onion, brocco                          |                      |
| 12. | Curry Ramen カレーラーメン - Noodle soup flavored with curry sauce TOPPING: Fried chicken, cabbage, red onion, broccoli                                        | \$14.95              |
| 13. | Buta Ramen  - Noodle soup made with rich and deep flavored soy sauce bean sprouts and onion  TOPPING: Chasyu (pork), menma, egg, scallion, seaweed, gin | , ground pork,       |
|     |                                                                                                                                                         |                      |