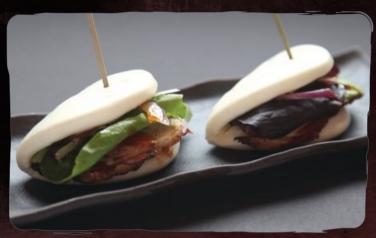

TAMASHII RAMEN ほたまひい ラーメン

| 7101 | C       |          |       |
|------|---------|----------|-------|
| IAPA | S (SIDE | E DISHES | ンおつまみ |

| _          |                                                                                                                                   |                                |
|------------|-----------------------------------------------------------------------------------------------------------------------------------|--------------------------------|
| 1.         | Tako wasabi たこわさび                                                                                                                 | \$4.95                         |
| <b>Z</b> . | - Raw baby octopus with wasabi sauce <b>Gyo-za</b> (Choice of Pork, Shrimp, Vegetables, Chicken) 餃子                               | \$6.95                         |
| 3.         | - Pan-fried dumplings<br><b>Shumai</b> (Shrimp)シューマイ                                                                              | \$6.75                         |
| 4.         | - Steamed dumplings<br>Kara-age からあげ                                                                                              | \$8.75                         |
|            | - Breaded and fried chicken                                                                                                       |                                |
| 5.         | Ika Kara-age いかからあげ<br>- Breaded and fried squid                                                                                  | \$8.95                         |
| 6.         | Shrimp Tempura (3pcs) 海老天ぷら - Breaded and fried shrimp                                                                            | \$6.75                         |
| 7.         |                                                                                                                                   | \$6.95                         |
| 8.         |                                                                                                                                   | \$6.45                         |
| 9.         | Buta-Kimchi 豚キムチ                                                                                                                  | \$10.95                        |
| 10.        | - Pan-fried pork mixed with kimchi  Beef and Shiitake牛しいたけ                                                                        | \$11.95                        |
|            | - Pan-fried beef and mushrooms marinated in special soy sauce                                                                     |                                |
| II.        | Buns (2pcs) (Choice of Pork, Shrimp or Kani Salad) - Pork or shrimp tempura or kani salad served with vegetables and sauce inside | \$8.25<br>e steamed soft bread |
| 12.        | Chasyu Combo チャーシュー皿 - Specially marinated pork slices with vegetables and sauce                                                  | \$10.75                        |
| 13.        | Ebi Potato  - Deep-fried shrimp wrapped with potato strips                                                                        | \$6.95                         |
| 14.        | Takoyaki<br>- Ball-shaped Japanese snack made with a wheat flour-based                                                            | \$6.95                         |
|            | batter and filled with minced octopus. Topped with takoyaki sa<br>mayonnaise and dried shaved bonito                              |                                |
| 15.        | Okonomiyaki - Japanese style pancake with cabbage, onion, shrimp and squid                                                        |                                |
| 16.        | Topped with okonomiyaki sauce, mayonnaise and dried shaved  Kara Buta Itame                                                       | \$10.95                        |
|            | - Stir-fried spicy pork                                                                                                           | 5                              |
| 17.        | Agedashi Tofu                                                                                                                     | \$6.95                         |
|            | - Fried tofu with special sauce. Topped with dried shaved bonito scallion, ginger.                                                |                                |
| 18.        | Onigiri                                                                                                                           | \$5.50                         |
|            | - Choice of beef, shrimp, chicken or vegetable<br>- Rice ball with dried seaweed                                                  |                                |
| 19.        | Kurobuta Sausage                                                                                                                  | \$10.95                        |
|            |                                                                                                                                   |                                |

#### PORK BUNS (2PCS)

\$8.25

#### -Choice of Pork, Shrimp or Kani Salad

Pork or shrimp tempura or kani salad served with vegetables and sauce inside steamed soft bread

Japanese style pancake with cabbage, onion, shrimp and squid. Topped with okonomiyaki sauce, mayonnaise and dried shaved bonito.