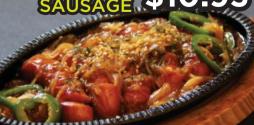

KARABUTA \$10.95

Stir-fried spicy pork.

AGEDASHI \$6.95

Fried tofu with special sauce. Topped with dried shaved bonito scallion, ginger

KUROBUTA \$10.95

Pan-fried pork sausage and jalapenos with special sauce.