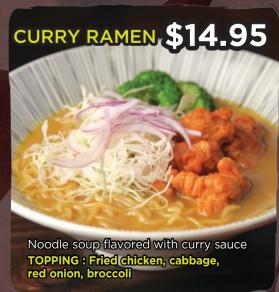

## RAMEN 5-XV

Mon to Sat 12 PM ~ 4 PM LUNCH

| l.  | Tamashii Ramen たましいラーメン - Shio Ramen (Light and clean noodle soup flavored with no TOPPING: Chasyu(pork), menma, egg, scallion, seaweed                 |                      |
|-----|---------------------------------------------------------------------------------------------------------------------------------------------------------|----------------------|
| 2.  | Shoyu Ramen 醤油ラーメン - Noodle soup made with rich and deep flavored soy sauce TOPPING: Chasyu(pork), menma, egg, scallion, seaweed                        |                      |
| 3.  | Miso Ramen 味噌ラーメン  - Noodle soup with miso made with more than 12 ingredients, fe TOPPING: Chasyu(pork), menma, egg, corn, scallion, bean sp            | ermented for a month |
| 4.  | Kara Miso Ramen 辛味噌ラーメン - Spicy noodle soup with miso broth TOPPING: Chasyu(pork), menma, egg, corn, scallion, bean sp                                  |                      |
| 5.  | Champon ちゃんぽん - Spicy seafood noodle soup made with special tamashii sa<br>TOPPING: Shrimp, squid, mussel, bean sprouts, cabbage, onic                  | uce                  |
| 6.  | Veggie Champon  - Spicy seafood noodle soup with veggie broth TOPPING: Shrimp, squid, mussel, bean sprouts, cabbage, onice                              |                      |
| 7.  | Chasyu Ramen チャーシューラーメン - Tamashii ramen with extra pork slices and vegetables TOPPING: Chasyu(pork), onion, bean sprouts, bokchoy, ginge               |                      |
| 8.  | Seafood Yaki Ramen 焼きラーメン - Spicy pan-fried seafood noodles with our homemade soy TOPPING: Shrimp, squid, mussel, cabbage, onion, bean sprou            | sauce and vegetables |
| 9.  | Hiyashi Chuka 冷し中華<br>- Cold noodles topped with special soy sauce and vegetable<br>TOPPING: Chasyu(pork), egg, cucumber, seaweed, tomato, g            | les                  |
| 10. | Kara Hiyashi Chuka 辛冷し中華<br>- Cold noodles topped with special spicy soy sauce<br>TOPPING: Chasyu(pork), egg, cucumber, seaweed, tomato, g              |                      |
| II. | Tantanmen 担々麺<br>- Spicy noodle soup flavored with mineral salt<br>TOPPING: Ground pork, bean sprouts, scallion, onion, brocco                          |                      |
| 12. | Curry Ramen カレーラーメン - Noodle soup flavored with curry sauce TOPPING: Fried chicken, cabbage, red onion, broccoli                                        | \$14.95              |
| 13. | Buta Ramen  - Noodle soup made with rich and deep flavored soy sauce bean sprouts and onion  TOPPING: Chasyu (pork), menma, egg, scallion, seaweed, gin | , ground pork,       |
|     |                                                                                                                                                         |                      |