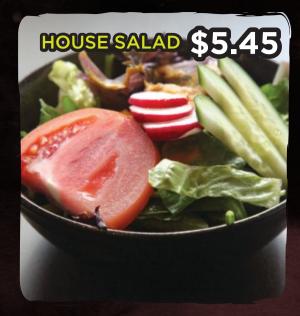

## SALAD/APPETIZER サラダ/前菜

| l.  | Seaweed Salad 中華サラダ                                 | \$4.95 |
|-----|-----------------------------------------------------|--------|
| 2.  | House Salad ハウスサラダ                                  | \$5.45 |
| 3.  | Kani Salad かにサラダ                                    | \$6.45 |
| 4.  | Tofu Salad                                          | \$7.25 |
| 5.  | Avocado Salad                                       | \$7.25 |
| 6.  | Kimchi + 4 +                                        | \$4.95 |
| 7.  | Edamame 枝豆                                          | \$5.25 |
| 8.  | Ama Rakkyo 甘らっきょう                                   | \$4.25 |
| 9.  | Oshinko お新香                                         | \$4.95 |
| 10. | Menma (Bamboo shoot) メンマ皿                           | \$4.95 |
| II. | Crabstick, shrimp and cucumber with sunomono sauce. | \$7.25 |
|     | Topped with red tobiko.                             |        |