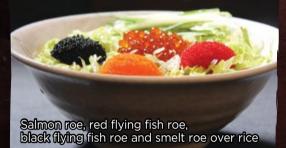

### DONBURI ELSO

|                                 | O C C N S I                                                                                                                                                                                                                                                                                                                                                                                                                                                                                                                                                                                                                                                 |                                                                                                               |
|---------------------------------|-------------------------------------------------------------------------------------------------------------------------------------------------------------------------------------------------------------------------------------------------------------------------------------------------------------------------------------------------------------------------------------------------------------------------------------------------------------------------------------------------------------------------------------------------------------------------------------------------------------------------------------------------------------|---------------------------------------------------------------------------------------------------------------|
| l.                              | Gyu-don 牛丼 - Marinated beef in special soy sauce over rice                                                                                                                                                                                                                                                                                                                                                                                                                                                                                                                                                                                                  | \$8.45                                                                                                        |
| Z.                              | Curry rice カレーライス - Curry sauce over rice                                                                                                                                                                                                                                                                                                                                                                                                                                                                                                                                                                                                                   | \$8.45                                                                                                        |
| 3.                              | Tabe rayu-don たべラー油丼 - Spicy and garlicky pork over rice topped with scallion, nori                                                                                                                                                                                                                                                                                                                                                                                                                                                                                                                                                                         | \$8.45                                                                                                        |
| 4.                              |                                                                                                                                                                                                                                                                                                                                                                                                                                                                                                                                                                                                                                                             | \$8.45                                                                                                        |
| 5.                              | Ikura-don<br>- Salmon roe, red flying fish roe, black flying fish roe and smelt r                                                                                                                                                                                                                                                                                                                                                                                                                                                                                                                                                                           |                                                                                                               |
| 6.                              | <ul><li>Chasyu-don</li><li>Marinated and boiled pork over rice. Topped with scallion and</li></ul>                                                                                                                                                                                                                                                                                                                                                                                                                                                                                                                                                          |                                                                                                               |
| 7.                              | Unagi-don - Barbecued eel ever rice. Topped with broccoli, cucumber, cab                                                                                                                                                                                                                                                                                                                                                                                                                                                                                                                                                                                    | \$9.45                                                                                                        |
| 8.                              |                                                                                                                                                                                                                                                                                                                                                                                                                                                                                                                                                                                                                                                             |                                                                                                               |
|                                 | <ul> <li>- Rice bowl topped with simmered chicken or pork cutlet, egg a</li> <li>TOPPING: Scallion, ginger</li> </ul>                                                                                                                                                                                                                                                                                                                                                                                                                                                                                                                                       |                                                                                                               |
| 9.                              | Oyako-don  - Rice bowl topped with simmered chicken, egg and onion TOPPING: Scallion, ginger                                                                                                                                                                                                                                                                                                                                                                                                                                                                                                                                                                | \$11.25                                                                                                       |
|                                 |                                                                                                                                                                                                                                                                                                                                                                                                                                                                                                                                                                                                                                                             | 444 50                                                                                                        |
| 10.                             | Kara Age Don  - Breaded and fried chicken, pan-fried egg and lettuce over rice                                                                                                                                                                                                                                                                                                                                                                                                                                                                                                                                                                              | \$11.50                                                                                                       |
| 10.                             | Kara Age Don<br>- Breaded and fried chicken, pan-fried egg and lettuce over rice<br>SUSUME おすすめ                                                                                                                                                                                                                                                                                                                                                                                                                                                                                                                                                             |                                                                                                               |
| 10.<br>O<br>I.                  | - Breaded and fried chicken, pan-fried egg and lettuce over rice  SUSUME おすすめ  Katsu - Choice of chicken or pork. Breaded chicken or pork cutlet serv                                                                                                                                                                                                                                                                                                                                                                                                                                                                                                       | \$11.45                                                                                                       |
| IO.  I.  2.                     | - Breaded and fried chicken, pan-fried egg and lettuce over rice  SUSUME おすすめ  Katsu - Choice of chicken or pork. Breaded chicken or pork cutlet serv with rice, cabbage, corn and broccoli  Curry Katsu                                                                                                                                                                                                                                                                                                                                                                                                                                                    | \$11.45<br>ed<br>\$11.95                                                                                      |
| <b>O</b> I.                     | - Breaded and fried chicken, pan-fried egg and lettuce over rice  SUSUME おすすめ  Katsu - Choice of chicken or pork. Breaded chicken or pork cutlet serv with rice, cabbage, corn and broccoli  Curry Katsu - Choice of chicken or pork. Curry sauce over chicken or pork cutlets fish Katsu                                                                                                                                                                                                                                                                                                                                                                   | \$11.45<br>ed<br>\$11.95<br>utlet<br>\$13.95                                                                  |
| 0<br>1.<br>2.<br>3.             | - Breaded and fried chicken, pan-fried egg and lettuce over rice  SUSUME おすすめ  Katsu - Choice of chicken or pork. Breaded chicken or pork cutlet serve with rice, cabbage, corn and broccoli  Curry Katsu - Choice of chicken or pork. Curry sauce over chicken or pork cutlets erved with rice, cabbage, corn, broccoli, of Spicy Chicken Teriyaki - Pan fried chicken breast with spicy sauce. Served with rice, cabbage, corn.                                                                                                                                                                                                                           | \$11.45<br>ed<br>\$11.95<br>utlet<br>\$13.95<br>shinko<br>\$12.75                                             |
| 1.<br>2.<br>3.                  | - Breaded and fried chicken, pan-fried egg and lettuce over rice  SUSUME おすずめ  Katsu - Choice of chicken or pork. Breaded chicken or pork cutlet serve with rice, cabbage, corn and broccoli  Curry Katsu - Choice of chicken or pork. Curry sauce over chicken or pork cutlets erved with rice, cabbage, corn, broccoli, of Spicy Chicken Teriyaki - Pan fried chicken breast with spicy sauce. Served with rice, cabballon, corn, broccoli  Salmon Teriyaki                                                                                                                                                                                               | \$11.45<br>ed<br>\$11.95<br>atlet<br>\$13.95<br>shinko<br>\$12.75<br>bbage,<br>\$13.75                        |
| 1.<br>2.<br>3.                  | - Breaded and fried chicken, pan-fried egg and lettuce over rice  SUSUME おする  Katsu - Choice of chicken or pork. Breaded chicken or pork cutlet serv with rice, cabbage, corn and broccoli  Curry Katsu - Choice of chicken or pork. Curry sauce over chicken or pork cutlet served.  Fish Katsu - Breaded fish cutlet served with rice, cabbage, corn, broccoli, of  Spicy Chicken Teriyaki - Pan fried chicken breast with spicy sauce. Served with rice, catoshinko, corn, broccoli  Salmon Teriyaki - Pan fried salmon with teriyaki sauce. Served with rice, cabbage broccoli, oshinko  Shrimp Teriyaki                                                | \$11.45<br>ed<br>\$11.95<br>atlet<br>\$13.95<br>shinko<br>\$12.75<br>bbage,<br>\$13.75<br>e, corn,            |
| 0<br>1.<br>2.<br>3.<br>4.<br>5. | - Breaded and fried chicken, pan-fried egg and lettuce over rice  SUSUME おすめ  Katsu  - Choice of chicken or pork. Breaded chicken or pork cutlet serve with rice, cabbage, corn and broccoli  Curry Katsu  - Choice of chicken or pork. Curry sauce over chicken or pork cutlets erved with rice, cabbage, corn, broccoli, of Spicy Chicken Teriyaki  - Pan fried chicken breast with spicy sauce. Served with rice, catoshinko, corn, broccoli  Salmon Teriyaki  - Pan fried salmon with teriyaki sauce. Served with rice, cabbage broccoli, oshinko  Shrimp Teriyaki  - Pan fried shrimp with teriyaki sauce. Served with rice, cabbage broccoli, oshinko | \$11.45<br>ed<br>\$11.95<br>utlet<br>\$13.95<br>shinko<br>\$12.75<br>bbage,<br>\$13.75<br>e, corn,<br>\$13.75 |
| 0<br>l.<br>2.<br>3.<br>4.       | - Breaded and fried chicken, pan-fried egg and lettuce over rice  SUSUME 3 + 5  Katsu - Choice of chicken or pork. Breaded chicken or pork cutlet serv with rice, cabbage, corn and broccoli  Curry Katsu - Choice of chicken or pork. Curry sauce over chicken or pork cutlets erved with rice, cabbage, corn, broccoli, of Spicy Chicken Teriyaki - Pan fried chicken breast with spicy sauce. Served with rice, cabbage broccoli, oshinko  Shrimp Teriyaki - Pan fried shrimp with teriyaki sauce. Served with rice, cabbage broccoli, oshinko                                                                                                           | \$11.45<br>ed<br>\$11.95<br>atlet<br>\$13.95<br>shinko<br>\$12.75<br>bbage,<br>\$13.75<br>e, corn,            |