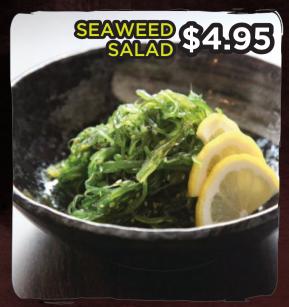

## SALAD/APPETIZER サラダ/前菜

| l.  | Seaweed Salad 中華サラダ                                 | \$4.95 |
|-----|-----------------------------------------------------|--------|
| 2.  | House Salad ハウスサラダ                                  | \$5.45 |
| 3.  | Kani Salad かにサラダ                                    | \$6.45 |
| 4.  | Tofu Salad                                          | \$7.25 |
| 5.  | Avocado Salad                                       | \$7.25 |
| 6.  | Kimchi + 4 +                                        | \$4.95 |
| 7.  | Edamame 枝豆                                          | \$5.25 |
| 8.  | Ama Rakkyo 甘らっきょう                                   | \$4.25 |
| 9.  | Oshinko お新香                                         | \$4.95 |
| 10. | Menma (Bamboo shoot) メンマ皿                           | \$4.95 |
| II. | Crabstick, shrimp and cucumber with sunomono sauce. | \$7.25 |
|     | Topped with red tobiko.                             |        |