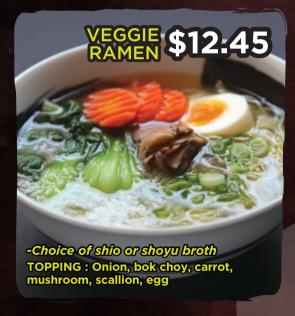

#### VEGETABLE RAMEN ベジタブルラーメン

LUNCH

- I. Veggie Ramen 野菜ラーメン \$12.45 (\$11.45)
  - Choice of shio or shoyu broth
    TOPPING: Onion, bok choy, carrot, mushroom, scallion, egg
- 2. Kara Veggie Ramen 辛野菜ラーメン \$12.45 (\$11.45)
  - Spicy veggie ramen. Choice of shio or shoyu broth
    TOPPING: Onion, bok choy, carrot, mushroom, scallion, egg
- 3. Veggie Miso Ramen 野菜味噌ラーメン \$14.75
  - Noodle soup with miso made with more than 12 ingredients, fermented for a month TOPPING: corn, menma, broccoli, scallion, onion, bean sprouts, cabbage, egg
- 4. Kara Veggie Miso Ramen 味噌ラーメン \$14.75
  - Spicy noodle soup with miso broth