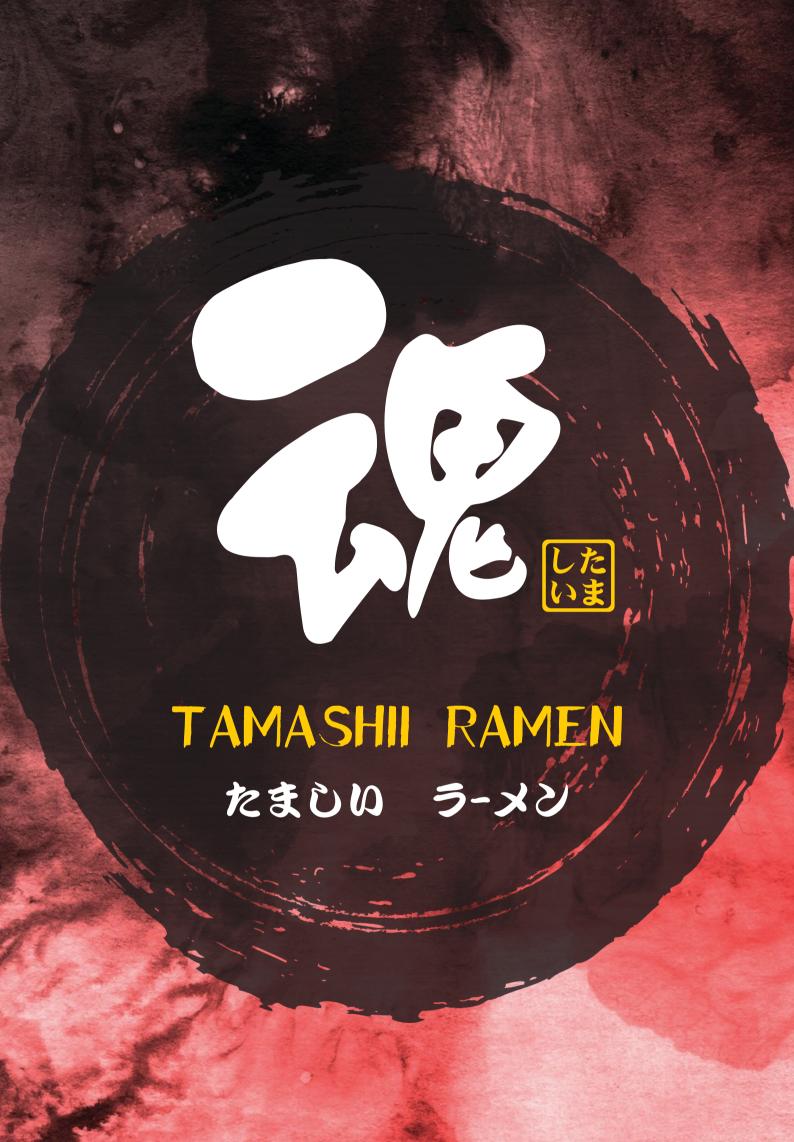

### DONBURI ELSO

|                                 | O C C N S I                                                                                                                                                                                                                                                                                                                                                                                                                                                                                                                                                                                                                                                 |                                                                                                               |
|---------------------------------|-------------------------------------------------------------------------------------------------------------------------------------------------------------------------------------------------------------------------------------------------------------------------------------------------------------------------------------------------------------------------------------------------------------------------------------------------------------------------------------------------------------------------------------------------------------------------------------------------------------------------------------------------------------|---------------------------------------------------------------------------------------------------------------|
| l.                              | Gyu-don 牛丼 - Marinated beef in special soy sauce over rice                                                                                                                                                                                                                                                                                                                                                                                                                                                                                                                                                                                                  | \$8.45                                                                                                        |
| Z.                              | Curry rice カレーライス - Curry sauce over rice                                                                                                                                                                                                                                                                                                                                                                                                                                                                                                                                                                                                                   | \$8.45                                                                                                        |
| 3.                              | Tabe rayu-don たべラー油丼 - Spicy and garlicky pork over rice topped with scallion, nori                                                                                                                                                                                                                                                                                                                                                                                                                                                                                                                                                                         | \$8.45                                                                                                        |
| 4.                              |                                                                                                                                                                                                                                                                                                                                                                                                                                                                                                                                                                                                                                                             | \$8.45                                                                                                        |
| 5.                              | Ikura-don<br>- Salmon roe, red flying fish roe, black flying fish roe and smelt r                                                                                                                                                                                                                                                                                                                                                                                                                                                                                                                                                                           |                                                                                                               |
| 6.                              | <ul><li>Chasyu-don</li><li>Marinated and boiled pork over rice. Topped with scallion and</li></ul>                                                                                                                                                                                                                                                                                                                                                                                                                                                                                                                                                          |                                                                                                               |
| 7.                              | Unagi-don - Barbecued eel ever rice. Topped with broccoli, cucumber, cab                                                                                                                                                                                                                                                                                                                                                                                                                                                                                                                                                                                    | \$9.45                                                                                                        |
| 8.                              |                                                                                                                                                                                                                                                                                                                                                                                                                                                                                                                                                                                                                                                             |                                                                                                               |
|                                 | <ul> <li>- Rice bowl topped with simmered chicken or pork cutlet, egg a</li> <li>TOPPING: Scallion, ginger</li> </ul>                                                                                                                                                                                                                                                                                                                                                                                                                                                                                                                                       |                                                                                                               |
| 9.                              | Oyako-don  - Rice bowl topped with simmered chicken, egg and onion TOPPING: Scallion, ginger                                                                                                                                                                                                                                                                                                                                                                                                                                                                                                                                                                | \$11.25                                                                                                       |
|                                 |                                                                                                                                                                                                                                                                                                                                                                                                                                                                                                                                                                                                                                                             | 444 50                                                                                                        |
| 10.                             | Kara Age Don  - Breaded and fried chicken, pan-fried egg and lettuce over rice                                                                                                                                                                                                                                                                                                                                                                                                                                                                                                                                                                              | \$11.50                                                                                                       |
| 10.                             | Kara Age Don<br>- Breaded and fried chicken, pan-fried egg and lettuce over rice<br>SUSUME おすすめ                                                                                                                                                                                                                                                                                                                                                                                                                                                                                                                                                             |                                                                                                               |
| 10.<br>O<br>I.                  | - Breaded and fried chicken, pan-fried egg and lettuce over rice  SUSUME おすすめ  Katsu - Choice of chicken or pork. Breaded chicken or pork cutlet serv                                                                                                                                                                                                                                                                                                                                                                                                                                                                                                       | \$11.45                                                                                                       |
| IO.  I.  2.                     | - Breaded and fried chicken, pan-fried egg and lettuce over rice  SUSUME おすすめ  Katsu - Choice of chicken or pork. Breaded chicken or pork cutlet serv with rice, cabbage, corn and broccoli  Curry Katsu                                                                                                                                                                                                                                                                                                                                                                                                                                                    | \$11.45<br>ed<br>\$11.95                                                                                      |
| <b>O</b> I.                     | - Breaded and fried chicken, pan-fried egg and lettuce over rice  SUSUME おすすめ  Katsu - Choice of chicken or pork. Breaded chicken or pork cutlet serv with rice, cabbage, corn and broccoli  Curry Katsu - Choice of chicken or pork. Curry sauce over chicken or pork cutlets fish Katsu                                                                                                                                                                                                                                                                                                                                                                   | \$11.45<br>ed<br>\$11.95<br>utlet<br>\$13.95                                                                  |
| 0<br>1.<br>2.<br>3.             | - Breaded and fried chicken, pan-fried egg and lettuce over rice  SUSUME おすすめ  Katsu - Choice of chicken or pork. Breaded chicken or pork cutlet serve with rice, cabbage, corn and broccoli  Curry Katsu - Choice of chicken or pork. Curry sauce over chicken or pork cutlets erved with rice, cabbage, corn, broccoli, of Spicy Chicken Teriyaki - Pan fried chicken breast with spicy sauce. Served with rice, cabbage, corn.                                                                                                                                                                                                                           | \$11.45<br>ed<br>\$11.95<br>utlet<br>\$13.95<br>shinko<br>\$12.75                                             |
| 1.<br>2.<br>3.                  | - Breaded and fried chicken, pan-fried egg and lettuce over rice  SUSUME おすずめ  Katsu - Choice of chicken or pork. Breaded chicken or pork cutlet serve with rice, cabbage, corn and broccoli  Curry Katsu - Choice of chicken or pork. Curry sauce over chicken or pork cutlets erved with rice, cabbage, corn, broccoli, of Spicy Chicken Teriyaki - Pan fried chicken breast with spicy sauce. Served with rice, cabballon, corn, broccoli  Salmon Teriyaki                                                                                                                                                                                               | \$11.45<br>ed<br>\$11.95<br>atlet<br>\$13.95<br>shinko<br>\$12.75<br>bbage,<br>\$13.75                        |
| 1.<br>2.<br>3.                  | - Breaded and fried chicken, pan-fried egg and lettuce over rice  SUSUME おする  Katsu - Choice of chicken or pork. Breaded chicken or pork cutlet serv with rice, cabbage, corn and broccoli  Curry Katsu - Choice of chicken or pork. Curry sauce over chicken or pork cutlet served.  Fish Katsu - Breaded fish cutlet served with rice, cabbage, corn, broccoli, of  Spicy Chicken Teriyaki - Pan fried chicken breast with spicy sauce. Served with rice, catoshinko, corn, broccoli  Salmon Teriyaki - Pan fried salmon with teriyaki sauce. Served with rice, cabbage broccoli, oshinko  Shrimp Teriyaki                                                | \$11.45<br>ed<br>\$11.95<br>atlet<br>\$13.95<br>shinko<br>\$12.75<br>bbage,<br>\$13.75<br>e, corn,            |
| 0<br>1.<br>2.<br>3.<br>4.<br>5. | - Breaded and fried chicken, pan-fried egg and lettuce over rice  SUSUME おすめ  Katsu  - Choice of chicken or pork. Breaded chicken or pork cutlet serve with rice, cabbage, corn and broccoli  Curry Katsu  - Choice of chicken or pork. Curry sauce over chicken or pork cutlets erved with rice, cabbage, corn, broccoli, of Spicy Chicken Teriyaki  - Pan fried chicken breast with spicy sauce. Served with rice, catoshinko, corn, broccoli  Salmon Teriyaki  - Pan fried salmon with teriyaki sauce. Served with rice, cabbage broccoli, oshinko  Shrimp Teriyaki  - Pan fried shrimp with teriyaki sauce. Served with rice, cabbage broccoli, oshinko | \$11.45<br>ed<br>\$11.95<br>utlet<br>\$13.95<br>shinko<br>\$12.75<br>bbage,<br>\$13.75<br>e, corn,<br>\$13.75 |
| 0<br>l.<br>2.<br>3.<br>4.       | - Breaded and fried chicken, pan-fried egg and lettuce over rice  SUSUME 3 + 5  Katsu - Choice of chicken or pork. Breaded chicken or pork cutlet serv with rice, cabbage, corn and broccoli  Curry Katsu - Choice of chicken or pork. Curry sauce over chicken or pork cutlets erved with rice, cabbage, corn, broccoli, of Spicy Chicken Teriyaki - Pan fried chicken breast with spicy sauce. Served with rice, cabbage broccoli, oshinko  Shrimp Teriyaki - Pan fried shrimp with teriyaki sauce. Served with rice, cabbage broccoli, oshinko                                                                                                           | \$11.45<br>ed<br>\$11.95<br>atlet<br>\$13.95<br>shinko<br>\$12.75<br>bbage,<br>\$13.75<br>e, corn,            |