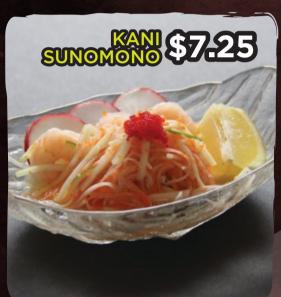

## SALAD/APPETIZER サラダ/前菜

| l.  | Seaweed Salad 中華サラダ                                 | \$4.95 |
|-----|-----------------------------------------------------|--------|
| 2.  | House Salad ハウスサラダ                                  | \$5.45 |
| 3.  | Kani Salad かにサラダ                                    | \$6.45 |
| 4.  | Tofu Salad                                          | \$7.25 |
| 5.  | Avocado Salad                                       | \$7.25 |
| 6.  | Kimchi + 4 +                                        | \$4.95 |
| 7.  | Edamame 枝豆                                          | \$5.25 |
| 8.  | Ama Rakkyo 甘らっきょう                                   | \$4.25 |
| 9.  | Oshinko お新香                                         | \$4.95 |
| 10. | Menma (Bamboo shoot) メンマ皿                           | \$4.95 |
| II. | Crabstick, shrimp and cucumber with sunomono sauce. | \$7.25 |
|     | Topped with red tobiko.                             |        |