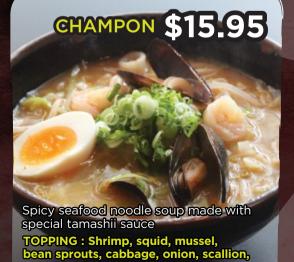

## RAMEN 5-XV

Mon to Sat 12 PM ~ 4 PM LUNCH

| l.  | Tamashii Ramen たましいラーメン - Shio Ramen (Light and clean noodle soup flavored with no TOPPING: Chasyu(pork), menma, egg, scallion, seaweed                 |                      |
|-----|---------------------------------------------------------------------------------------------------------------------------------------------------------|----------------------|
| 2.  | Shoyu Ramen 醤油ラーメン - Noodle soup made with rich and deep flavored soy sauce TOPPING: Chasyu(pork), menma, egg, scallion, seaweed                        |                      |
| 3.  | Miso Ramen 味噌ラーメン  - Noodle soup with miso made with more than 12 ingredients, fe TOPPING: Chasyu(pork), menma, egg, corn, scallion, bean sp            | ermented for a month |
| 4.  | Kara Miso Ramen 辛味噌ラーメン - Spicy noodle soup with miso broth TOPPING: Chasyu(pork), menma, egg, corn, scallion, bean sp                                  |                      |
| 5.  | Champon ちゃんぽん - Spicy seafood noodle soup made with special tamashii sa<br>TOPPING: Shrimp, squid, mussel, bean sprouts, cabbage, onic                  | uce                  |
| 6.  | Veggie Champon  - Spicy seafood noodle soup with veggie broth TOPPING: Shrimp, squid, mussel, bean sprouts, cabbage, onice                              |                      |
| 7.  | Chasyu Ramen チャーシューラーメン - Tamashii ramen with extra pork slices and vegetables TOPPING: Chasyu(pork), onion, bean sprouts, bokchoy, ginge               |                      |
| 8.  | Seafood Yaki Ramen 焼きラーメン - Spicy pan-fried seafood noodles with our homemade soy TOPPING: Shrimp, squid, mussel, cabbage, onion, bean sprou            | sauce and vegetables |
| 9.  | Hiyashi Chuka 冷し中華<br>- Cold noodles topped with special soy sauce and vegetable<br>TOPPING: Chasyu(pork), egg, cucumber, seaweed, tomato, g            | les                  |
| 10. | Kara Hiyashi Chuka 辛冷し中華<br>- Cold noodles topped with special spicy soy sauce<br>TOPPING: Chasyu(pork), egg, cucumber, seaweed, tomato, g              |                      |
| II. | Tantanmen 担々麺<br>- Spicy noodle soup flavored with mineral salt<br>TOPPING: Ground pork, bean sprouts, scallion, onion, brocco                          |                      |
| 12. | Curry Ramen カレーラーメン - Noodle soup flavored with curry sauce TOPPING: Fried chicken, cabbage, red onion, broccoli                                        | \$14.95              |
| 13. | Buta Ramen  - Noodle soup made with rich and deep flavored soy sauce bean sprouts and onion  TOPPING: Chasyu (pork), menma, egg, scallion, seaweed, gin | , ground pork,       |
|     |                                                                                                                                                         |                      |