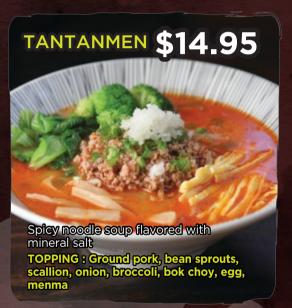

## RAMEN 5-XV

Mon to Sat 12 PM ~ 4 PM LUNCH

| l.  | Tamashii Ramen たましいラーメン - Shio Ramen (Light and clean noodle soup flavored with no TOPPING: Chasyu(pork), menma, egg, scallion, seaweed                 |                      |
|-----|---------------------------------------------------------------------------------------------------------------------------------------------------------|----------------------|
| 2.  | Shoyu Ramen 醤油ラーメン - Noodle soup made with rich and deep flavored soy sauce TOPPING: Chasyu(pork), menma, egg, scallion, seaweed                        |                      |
| 3.  | Miso Ramen 味噌ラーメン  - Noodle soup with miso made with more than 12 ingredients, fe TOPPING: Chasyu(pork), menma, egg, corn, scallion, bean sp            | ermented for a month |
| 4.  | Kara Miso Ramen 辛味噌ラーメン - Spicy noodle soup with miso broth TOPPING: Chasyu(pork), menma, egg, corn, scallion, bean sp                                  |                      |
| 5.  | Champon ちゃんぽん - Spicy seafood noodle soup made with special tamashii sa<br>TOPPING: Shrimp, squid, mussel, bean sprouts, cabbage, onic                  | uce                  |
| 6.  | Veggie Champon  - Spicy seafood noodle soup with veggie broth TOPPING: Shrimp, squid, mussel, bean sprouts, cabbage, onice                              |                      |
| 7.  | Chasyu Ramen チャーシューラーメン - Tamashii ramen with extra pork slices and vegetables TOPPING: Chasyu(pork), onion, bean sprouts, bokchoy, ginge               |                      |
| 8.  | Seafood Yaki Ramen 焼きラーメン - Spicy pan-fried seafood noodles with our homemade soy TOPPING: Shrimp, squid, mussel, cabbage, onion, bean sprou            | sauce and vegetables |
| 9.  | Hiyashi Chuka 冷し中華<br>- Cold noodles topped with special soy sauce and vegetable<br>TOPPING: Chasyu(pork), egg, cucumber, seaweed, tomato, g            | les                  |
| 10. | Kara Hiyashi Chuka 辛冷し中華<br>- Cold noodles topped with special spicy soy sauce<br>TOPPING: Chasyu(pork), egg, cucumber, seaweed, tomato, g              |                      |
| II. | Tantanmen 担々麺<br>- Spicy noodle soup flavored with mineral salt<br>TOPPING: Ground pork, bean sprouts, scallion, onion, brocco                          |                      |
| 12. | Curry Ramen カレーラーメン - Noodle soup flavored with curry sauce TOPPING: Fried chicken, cabbage, red onion, broccoli                                        | \$14.95              |
| 13. | Buta Ramen  - Noodle soup made with rich and deep flavored soy sauce bean sprouts and onion  TOPPING: Chasyu (pork), menma, egg, scallion, seaweed, gin | , ground pork,       |
|     |                                                                                                                                                         |                      |