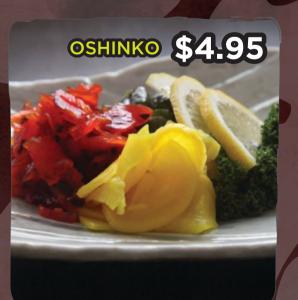

## SALAD/APPETIZER サラダ/前菜

| l.  | Seaweed Salad 中華サラダ                                 | \$4.95 |
|-----|-----------------------------------------------------|--------|
| 2.  | House Salad ハウスサラダ                                  | \$5.45 |
| 3.  | Kani Salad かにサラダ                                    | \$6.45 |
| 4.  | Tofu Salad                                          | \$7.25 |
| 5.  | Avocado Salad                                       | \$7.25 |
| 6.  | Kimchi + 4 +                                        | \$4.95 |
| 7.  | Edamame 枝豆                                          | \$5.25 |
| 8.  | Ama Rakkyo 甘らっきょう                                   | \$4.25 |
| 9.  | Oshinko お新香                                         | \$4.95 |
| 10. | Menma (Bamboo shoot) メンマ皿                           | \$4.95 |
| II. | Crabstick, shrimp and cucumber with sunomono sauce. | \$7.25 |
|     | Topped with red tobiko.                             |        |