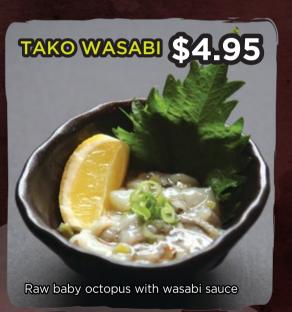

TAMASHII RAMEN ほたまひい ラーメン

| 7101 | C       |          |       |
|------|---------|----------|-------|
| IAPA | S (SIDE | E DISHES | ンおつまみ |

| _          |                                                                                                                                   |                                |
|------------|-----------------------------------------------------------------------------------------------------------------------------------|--------------------------------|
| 1.         | Tako wasabi たこわさび                                                                                                                 | \$4.95                         |
| <b>Z</b> . | - Raw baby octopus with wasabi sauce <b>Gyo-za</b> (Choice of Pork, Shrimp, Vegetables, Chicken) 餃子                               | \$6.95                         |
| 3.         | - Pan-fried dumplings<br><b>Shumai</b> (Shrimp)シューマイ                                                                              | \$6.75                         |
| 4.         | - Steamed dumplings<br>Kara-age からあげ                                                                                              | \$8.75                         |
|            | - Breaded and fried chicken                                                                                                       |                                |
| 5.         | Ika Kara-age いかからあげ<br>- Breaded and fried squid                                                                                  | \$8.95                         |
| 6.         | Shrimp Tempura (3pcs) 海老天ぷら - Breaded and fried shrimp                                                                            | \$6.75                         |
| 7.         |                                                                                                                                   | \$6.95                         |
| 8.         |                                                                                                                                   | \$6.45                         |
| 9.         | Buta-Kimchi 豚キムチ                                                                                                                  | \$10.95                        |
| 10.        | - Pan-fried pork mixed with kimchi  Beef and Shiitake牛しいたけ                                                                        | \$11.95                        |
|            | - Pan-fried beef and mushrooms marinated in special soy sauce                                                                     |                                |
| II.        | Buns (2pcs) (Choice of Pork, Shrimp or Kani Salad) - Pork or shrimp tempura or kani salad served with vegetables and sauce inside | \$8.25<br>e steamed soft bread |
| 12.        | Chasyu Combo チャーシュー皿 - Specially marinated pork slices with vegetables and sauce                                                  | \$10.75                        |
| 13.        | Ebi Potato  - Deep-fried shrimp wrapped with potato strips                                                                        | \$6.95                         |
| 14.        | Takoyaki<br>- Ball-shaped Japanese snack made with a wheat flour-based                                                            | \$6.95                         |
|            | batter and filled with minced octopus. Topped with takoyaki sa<br>mayonnaise and dried shaved bonito                              |                                |
| 15.        | Okonomiyaki - Japanese style pancake with cabbage, onion, shrimp and squid                                                        |                                |
| 16.        | Topped with okonomiyaki sauce, mayonnaise and dried shaved  Kara Buta Itame                                                       | \$10.95                        |
|            | - Stir-fried spicy pork                                                                                                           | 5                              |
| 17.        | Agedashi Tofu                                                                                                                     | \$6.95                         |
|            | - Fried tofu with special sauce. Topped with dried shaved bonito scallion, ginger.                                                |                                |
| 18.        | Onigiri                                                                                                                           | \$5.50                         |
|            | - Choice of beef, shrimp, chicken or vegetable<br>- Rice ball with dried seaweed                                                  |                                |
| 19.        | Kurobuta Sausage                                                                                                                  | \$10.95                        |
|            |                                                                                                                                   |                                |