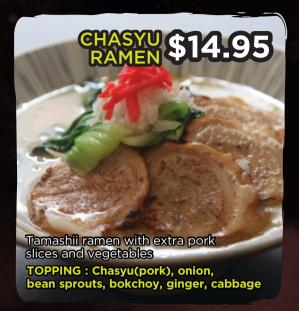

## RAMEN 5-XV

Mon to Sat 12 PM ~ 4 PM LUNCH

| l.  | Tamashii Ramen たましいラーメン - Shio Ramen (Light and clean noodle soup flavored with no TOPPING: Chasyu(pork), menma, egg, scallion, seaweed                 |                      |
|-----|---------------------------------------------------------------------------------------------------------------------------------------------------------|----------------------|
| 2.  | Shoyu Ramen 醤油ラーメン - Noodle soup made with rich and deep flavored soy sauce TOPPING: Chasyu(pork), menma, egg, scallion, seaweed                        |                      |
| 3.  | Miso Ramen 味噌ラーメン  - Noodle soup with miso made with more than 12 ingredients, fe TOPPING: Chasyu(pork), menma, egg, corn, scallion, bean sp            | ermented for a month |
| 4.  | Kara Miso Ramen 辛味噌ラーメン - Spicy noodle soup with miso broth TOPPING: Chasyu(pork), menma, egg, corn, scallion, bean sp                                  |                      |
| 5.  | Champon ちゃんぽん - Spicy seafood noodle soup made with special tamashii sa<br>TOPPING: Shrimp, squid, mussel, bean sprouts, cabbage, onic                  | uce                  |
| 6.  | Veggie Champon  - Spicy seafood noodle soup with veggie broth TOPPING: Shrimp, squid, mussel, bean sprouts, cabbage, onice                              |                      |
| 7.  | Chasyu Ramen チャーシューラーメン - Tamashii ramen with extra pork slices and vegetables TOPPING: Chasyu(pork), onion, bean sprouts, bokchoy, ginge               |                      |
| 8.  | Seafood Yaki Ramen 焼きラーメン - Spicy pan-fried seafood noodles with our homemade soy TOPPING: Shrimp, squid, mussel, cabbage, onion, bean sprou            | sauce and vegetables |
| 9.  | Hiyashi Chuka 冷し中華<br>- Cold noodles topped with special soy sauce and vegetable<br>TOPPING: Chasyu(pork), egg, cucumber, seaweed, tomato, g            | les                  |
| 10. | Kara Hiyashi Chuka 辛冷し中華<br>- Cold noodles topped with special spicy soy sauce<br>TOPPING: Chasyu(pork), egg, cucumber, seaweed, tomato, g              |                      |
| II. | Tantanmen 担々麺<br>- Spicy noodle soup flavored with mineral salt<br>TOPPING: Ground pork, bean sprouts, scallion, onion, brocco                          |                      |
| 12. | Curry Ramen カレーラーメン - Noodle soup flavored with curry sauce TOPPING: Fried chicken, cabbage, red onion, broccoli                                        | \$14.95              |
| 13. | Buta Ramen  - Noodle soup made with rich and deep flavored soy sauce bean sprouts and onion  TOPPING: Chasyu (pork), menma, egg, scallion, seaweed, gin | , ground pork,       |
|     |                                                                                                                                                         |                      |